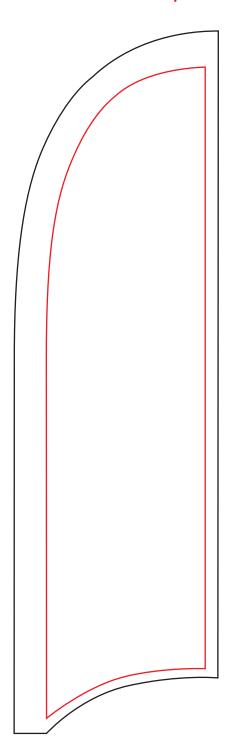

## 12' Hook Flag Template

Please place all artwork in the bottom layer labeled ARTWORK.

12' Hook - The feather flag is 9 4". The total height of the set with flag and 30" of exposed pole is 12 ft.

This template was created to be used with Adobe Illustrator and vector images. If your artwork contains non vector images, please call us.

PMS colors should be included for all vector images.

The Red Box is the Live Area
The Black Box is the Bleed

Keep all important text and images inside the Live Area. Any text/images that fall outside of the Live Area are at risk of being cut off or landing in a hem during sewing. Background images/color must extend all the way to the Black Box. If your background does not completely fill theBlack Box there is a risk of your flag having a thin white border.