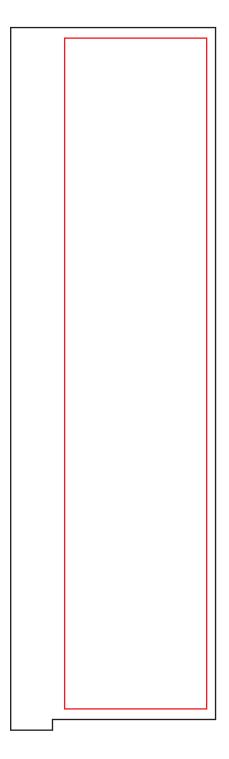

#### The Red Box is the Live Area

#### The Black Box is the Bleed

Keep all important text and images inside the Live Area. Any text/images that fall outside of the Live Area are at risk of being cut off or landing in a hem during sewing. Background images/color must extend all the way to the Black Box. If your background does not completely fill theBlack Box there is a risk of your flag having a thin white border.